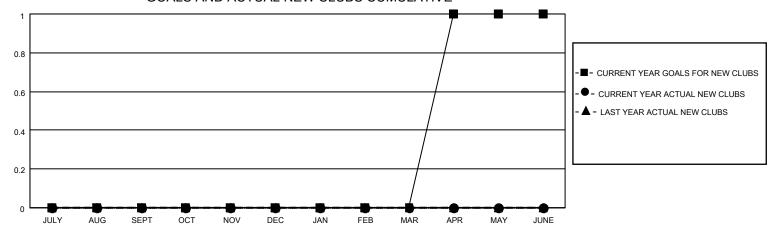

### GOALS AND ACTUAL NEW CLUBS CUMULATIVE

## District 5 SKS

| Clubs  RESULTS FOR 2022-2023 |   |   |   | Members RESULTS FOR 2022-2023 |    |    |    |
|------------------------------|---|---|---|-------------------------------|----|----|----|
|                              |   |   |   |                               |    |    |    |
| JULY/AUG/SEPT                | 0 | 0 | 0 | JULY/AUG/SEPT                 | 0  | 13 | 18 |
| OCT/NOV/DEC                  | 0 | 0 | 1 | OCT/NOV/DEC                   | 25 | 26 | 61 |
| JAN/FEB/MAR                  | 0 | 0 | 0 | JAN/FEB/MAR                   | 25 | 28 | 42 |
| APR/MAY/JUNE                 | 1 | 0 | 0 | APR/MAY/JUNE                  | 36 | 0  | 0  |