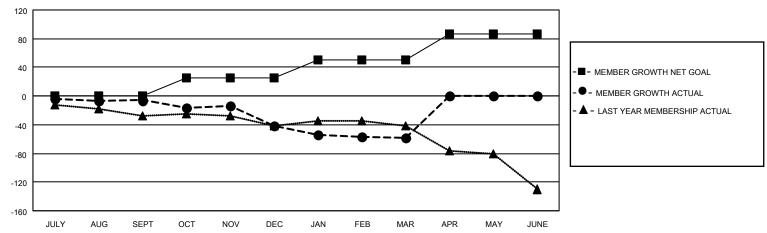

#### GOALS AND ACTUAL MEMBERS CUMULATIVE

| DROPPED CLUBS: 1 |     | 29 CLUBS OF 73 ADDED 1 OR<br>MORE NEW MEMBERS | GENDER DISTRIBUTION                |                                |  |
|------------------|-----|-----------------------------------------------|------------------------------------|--------------------------------|--|
|                  |     | NORE NEW MEMBERS                              | MALE<br>FEMALE                     | 1,006 (72.95%)<br>373 (27.05%) |  |
| DROPPED MEMBERS  |     |                                               | NON BINARY<br>PREFER NOT TO ANSWER | 0 (0.00%)<br>0 (0.00%)         |  |
| DECEASED         | 16  |                                               | TREFERENCE TO ANOWER               | 0 (0.0070)                     |  |
| CLUB CANCELLED   | 19  | CLICK HERE FOR CUMULATIVE                     | TOTAL FAMILY UNIT MEMBERS          | 189                            |  |
| OTHER            | 86  | MEMBERSHIP DATA                               |                                    |                                |  |
| TOTAL            | 121 |                                               | FAMILY MEMBERS PAYING HALF DUES 96 |                                |  |
|                  |     |                                               |                                    |                                |  |

## District 5 SKS

| Clubs  RESULTS FOR 2022-2023 |   |   |   | Members RESULTS FOR 2022-2023 |    |    |    |
|------------------------------|---|---|---|-------------------------------|----|----|----|
|                              |   |   |   |                               |    |    |    |
| JULY/AUG/SEPT                | 0 | 0 | 0 | JULY/AUG/SEPT                 | 0  | 13 | 18 |
| OCT/NOV/DEC                  | 0 | 0 | 1 | OCT/NOV/DEC                   | 25 | 26 | 61 |
| JAN/FEB/MAR                  | 0 | 0 | 0 | JAN/FEB/MAR                   | 25 | 28 | 42 |
| APR/MAY/JUNE                 | 1 | 0 | 0 | APR/MAY/JUNE                  | 36 | 0  | 0  |